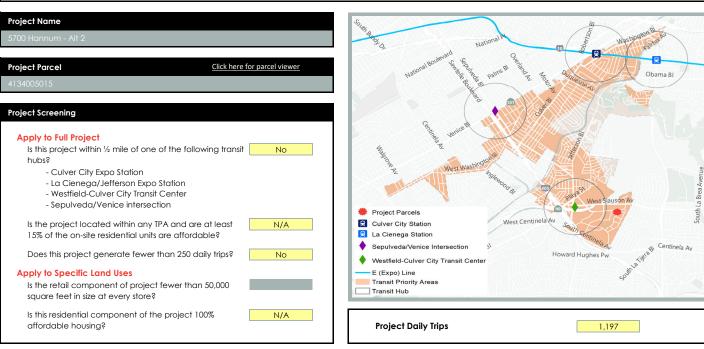

| Project Name        |  |
|---------------------|--|
| 5700 Hannum - Alt 2 |  |

Project Parcel(s) 4134005015

| Project Screening                                                   |        |                                                                     |        |
|---------------------------------------------------------------------|--------|---------------------------------------------------------------------|--------|
|                                                                     | Yes/No |                                                                     | Yes/No |
|                                                                     | No     | Does this project generate fewer than 250 daily trips?              | No     |
| Is this project within ½ mile of one of the following transit hubs? |        | · ·                                                                 |        |
| - Culver City Expo Station                                          |        | Is the retail component of project fewer than 50,000 square feet in | 0      |
| - La Cienega/Jefferson Expo Station                                 |        | size at every store?                                                |        |
| - Westfield-Culver City Transit Center                              |        |                                                                     |        |
| - Sepulveda/Venice intersection                                     |        | Is this residential component of the project 100% affordable        | N/A    |
|                                                                     |        | housing?                                                            |        |
| Is the project located within any TPA and are at least              | N/A    |                                                                     |        |
| 15% of the on-site residential units are affordable?                |        |                                                                     |        |