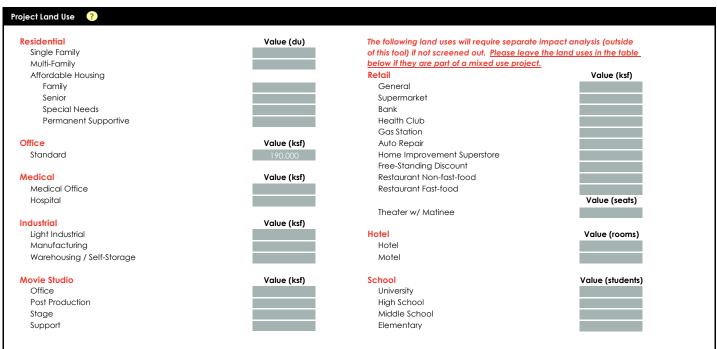

Analysis is required. This project does not meet screening criteria.

| Residential                | Value (du)  | The following land uses will require separate impact | analysis (outside of this tool) if |
|----------------------------|-------------|------------------------------------------------------|------------------------------------|
| Single Family              | 0           | not screened out. Please leave the land uses in the  |                                    |
| Multi-Family               | 0           | mixed use project.                                   |                                    |
| Affordable Housing         |             | Retail                                               | Value (ksf)                        |
| Family                     | 0           | General                                              | 0.000                              |
| Senior                     | 0           | Supermarket                                          | 0.000                              |
| Special Needs              | 0           | Bank                                                 | 0.000                              |
| Permanent Supportive       | 0           | Health Club                                          | 0.000                              |
|                            |             | Gas Station                                          | 0.000                              |
| Office                     | Value (ksf) | Auto Repair                                          | 0.000                              |
| Standard                   | 190.000     | Home Improvement Superstore                          | 0.000                              |
|                            |             | Free-Standing Discount                               | 0.000                              |
| Medical                    | Value (ksf) | Restaurant Non-fast-food                             | 0.000                              |
| Medical Office             | 0.000       | Restaurant Fast-food                                 | 0.000                              |
| Hospital                   | 0.000       |                                                      | Value (seats)                      |
|                            |             | Theater w/ Matinee                                   | 0.000                              |
| Industrial                 | Value (ksf) |                                                      |                                    |
| Light Industrial           | 0.000       | Hotel                                                | Value (rooms)                      |
| Manufacturing              | 0.000       | Hotel                                                | 0                                  |
| Warehousing / Self-Storage | 0.000       | Motel                                                | 0                                  |
| Movie Studio               | Value (ksf) | School                                               | Value (students)                   |
| Office                     | 0.000       | University                                           | 0                                  |
| Post Production            | 0.000       | High School                                          | 0                                  |
| Stage                      | 0.000       | Middle School                                        | 0                                  |
| Support                    | 0.000       | Elementary                                           | 0                                  |