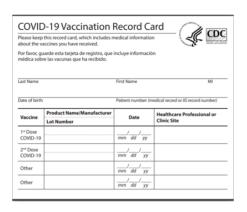

Proof of Vaccination includes:
Digital COVID-19 Vaccine Record CDC Vaccination Card

Access your State of California vaccine record at myvaccine.cdph.ca.gov

The City of Culver City requires this business to cross-check proof of vaccination with a photo ID for anyone who appears to be 18 years of age or older. Unvaccinated patrons may go inside briefly, while wearing a well-fitting mask, to make deliveries or pickups, provide services or repairs or to use the bathroom.