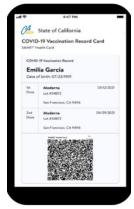

Proof of Vaccination includes:
Digital COVID-19 Vaccine Record CDC Vaccination Card

Access your State of California vaccine record at myvaccine.cdph.ca.gov

The City of Culver City requires this business to cross-check proof of vaccination with a photo ID for anyone who appears to be 18 years of age or older. Unvaccinated patrons may go inside briefly, while wearing a well-fitting mask, to make deliveries or pickups, provide services or repairs or to use the bathroom.